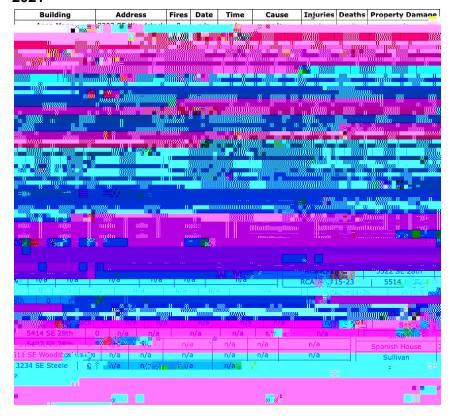

#### **Fire Safety Report**

#### Fire Safety Systems in Student Housing Facilities

#### Fire Drills

Q} G€GHĖ Ü^•iå^}&^ Ši-^ &[}å~&c^å~[~; -i; ^å; ^ å; i||• ~[; ^æ&@; '^•iå^}&^ @æ||È Ù^^ c@^ &@æ; à^|[¸ ~[; c@^ å^cæi|• [~ ^æ&@; '^•iå^}&^ @æ||° ~i; ^ •æ-^c^ •^•c^ { È

#### **Plans for Fire Safety Improvements**

```
Ü^^å Ô[||^*^ {æi}cæi} • æ ¦[à`•c -ā¦^ •æ-^c^ •^•c^ {È V@^¦^ æ¦^ }[]|æ} • æc c@^ ci {^ [~ c@i•] `à|i&æci[} ~[¦ ~`c`¦^ -ā¦^ •æ-^c^ i{]![ç^{^}c•È
```

#### Fire Statisi